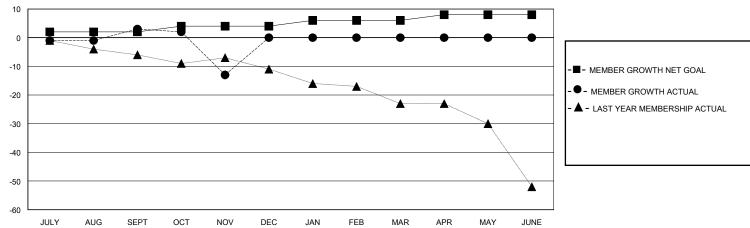

## District 9 NC

GMT: LOCATION IOWA GMT CA

| Clubs         |               |             |               | Members               |                       |                         |                                                    |  |
|---------------|---------------|-------------|---------------|-----------------------|-----------------------|-------------------------|----------------------------------------------------|--|
|               | RESULTS FOR   | R 2024-2025 |               | RESULTS FOR 2024-2025 |                       |                         |                                                    |  |
| QUARTER       | NEW CLUB GOAL | NEW CLUBS   | DROPPED CLUBS | QUARTER MEMB          | ER GROWTH NET<br>GOAL | MEMBER GROWTH<br>ACTUAL | DROPPED<br>MEMBERS ACTUAL<br>(including transfers) |  |
| JULY/AUG/SEPT | 0             | 0           | 0             | JULY/AUG/SEPT         | 2                     | 8                       | 5                                                  |  |
| OCT/NOV/DEC   | 0             | 0           | 1             | OCT/NOV/DEC           | 2                     | 2                       | 18                                                 |  |
| JAN/FEB/MAR   | 1             | 0           | 0             | JAN/FEB/MAR           | 2                     | 0                       | 0                                                  |  |
| APR/MAY/JUNE  | 0             | 0           | 0             | APR/MAY/JUNE          | 2                     | 0                       | 0                                                  |  |